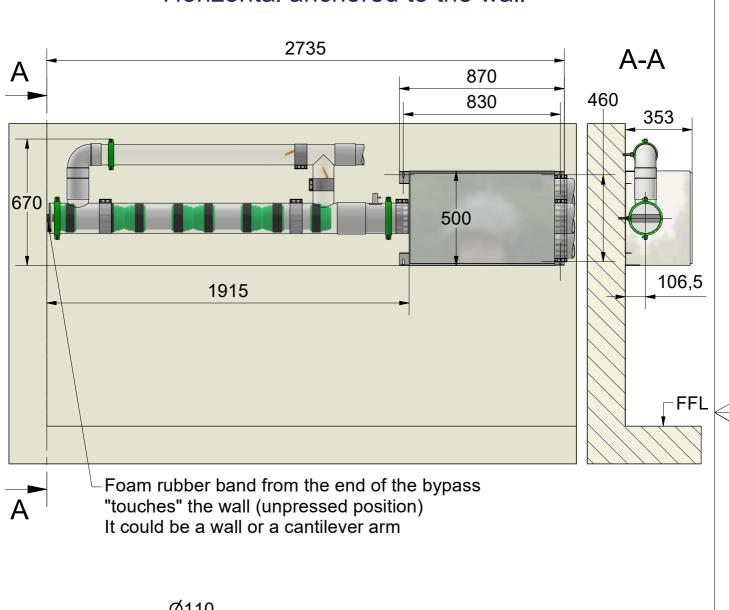

### Application with 1.2610.T.60 Bypass Mounting position: Type 1 "Horizontal anchored to the wall"

HÖRTIG rohrpost

Air Tube Transport Systems

12610T60 Bypass

2/6