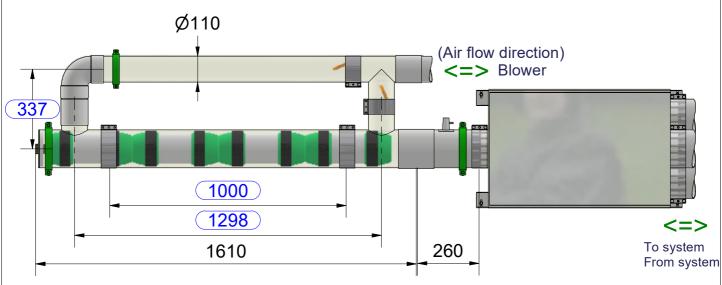

#### 1.2610.T.60 Bypass Mounting position: Type 2 "Horizontal under the ceiling"

# Application with 1.2610.T.60 Bypass Mounting position: Type 2 "Horizontal under the ceiling"