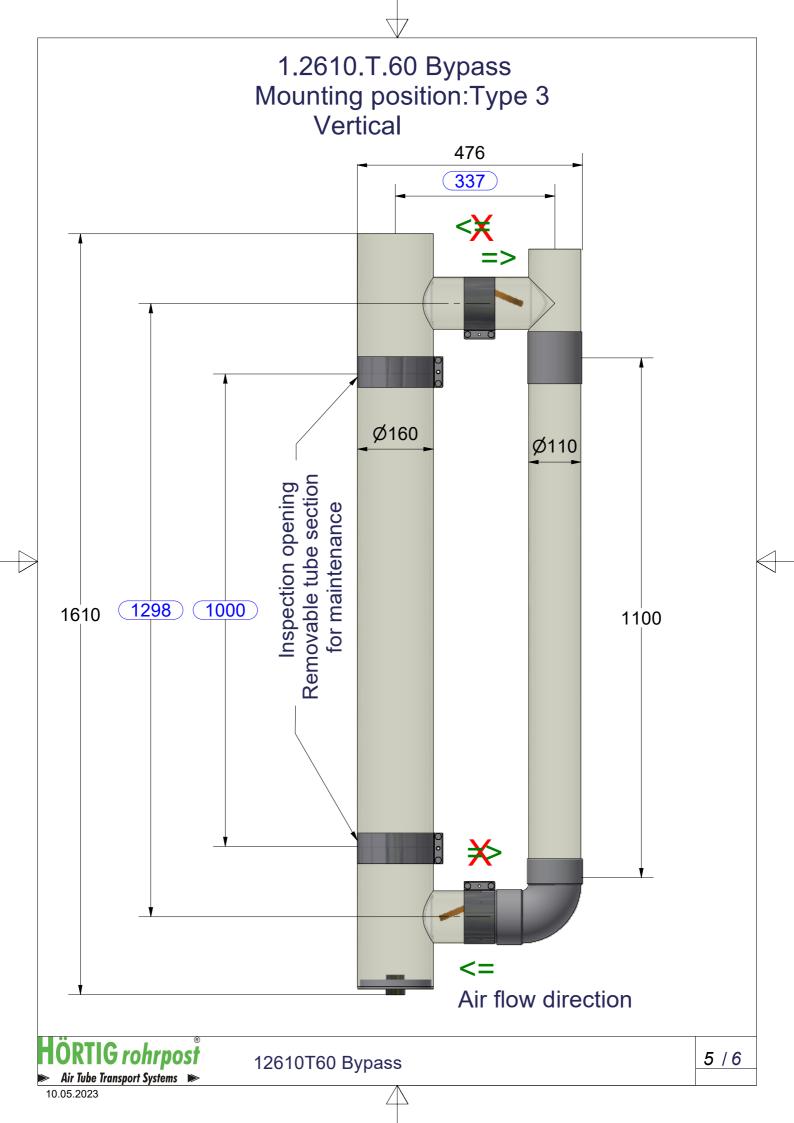

## 1.2610.T.60 Bypass Mounting position: Type 1 Horizontal

#### NRV = non return valve

In the interest of continuous improvement and upgrade of our products Hörtig reserves the right to change the technical specifications at any time, without prior notice.