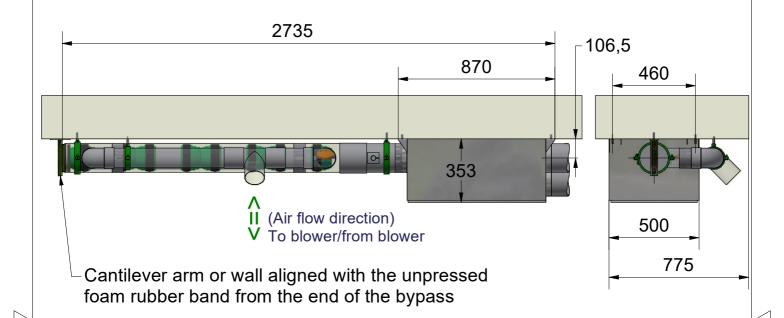

### Application with 1.2610.T.60 Bypass Mounting position: Type 1 "Horizontal anchored to the wall"

HÖRTIG rohrpost

Air Tube Transport Systems

12610T60 Bypass

2/6