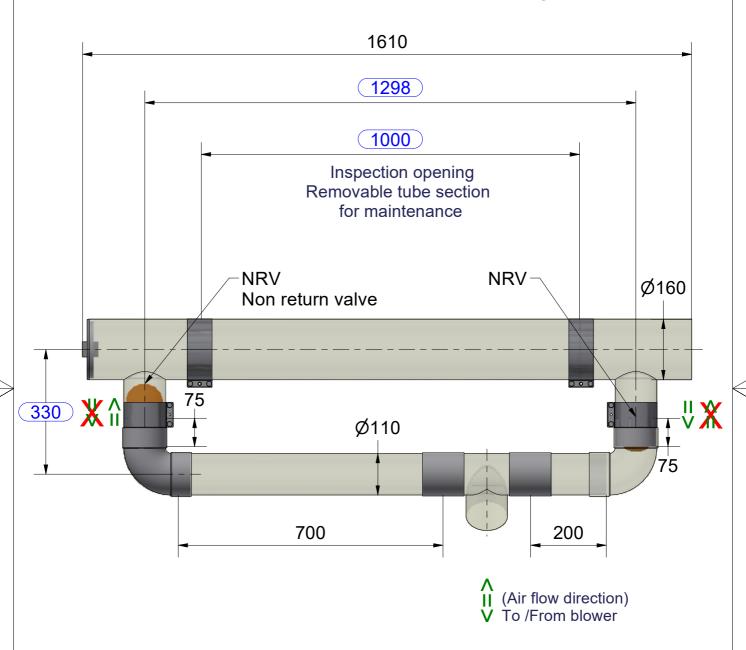

## 1.2610.T.60 Bypass Mounting position: Type 1 Horizontal

#### NRV = non return valve

In the interest of continuous improvement and upgrade of our products Hörtig reserves the right to change the technical specifications at any time, without prior notice.