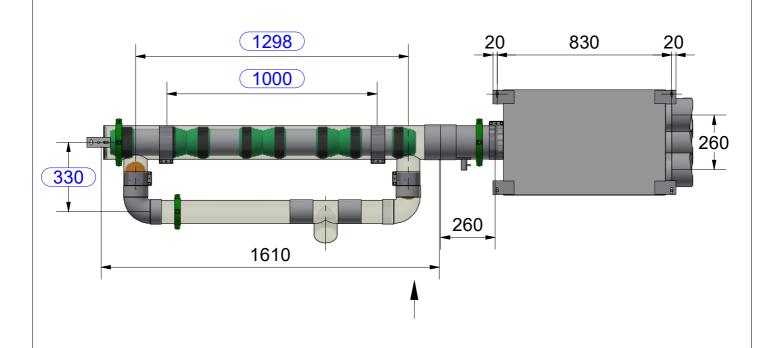

#### 1.2610.T.60 Bypass Mounting position: Type 2 "Horizontal under the ceiling"