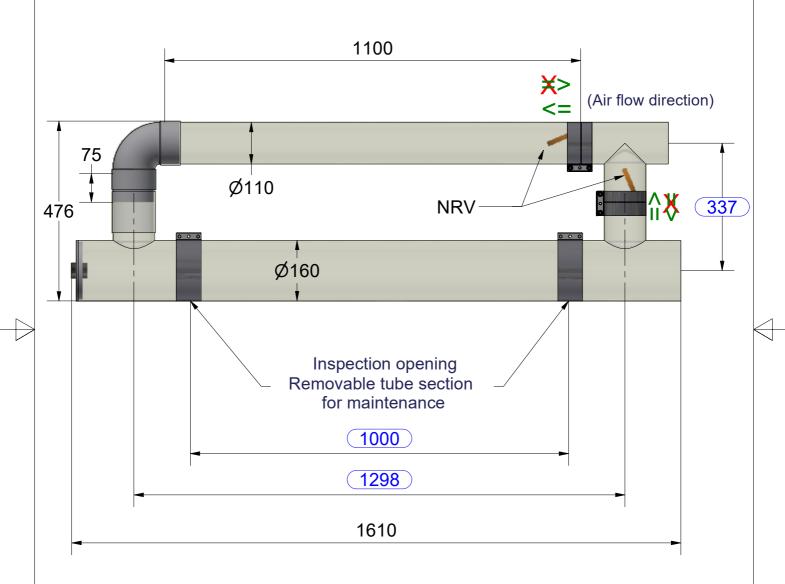

## 1.2610.T.60 Bypass Mounting position: Type 1 Horizontal

#### NRV = non return valve

In the interest of continuous improvement and upgrade of our products Hörtig reserves the right to change the technical specifications at any time, without prior notice.