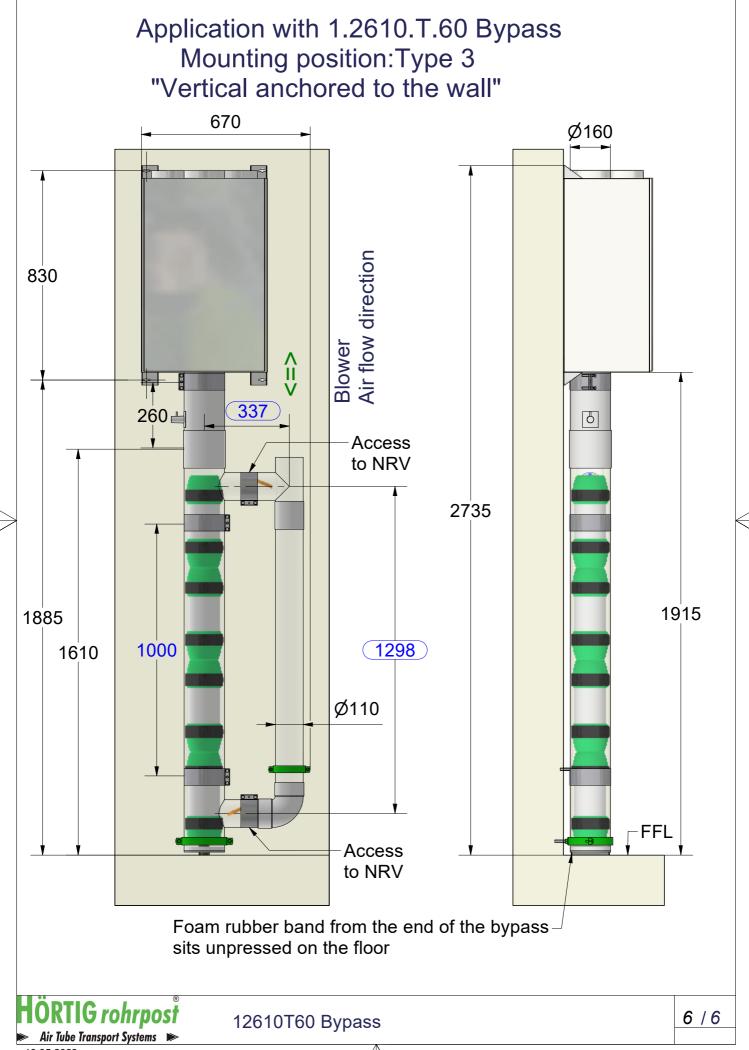

## 1.2610.T.60 Bypass Mounting position: Type 1 Horizontal

#### NRV = non return valve

In the interest of continuous improvement and upgrade of our products Hörtig reserves the right to change the technical specifications at any time, without prior notice.