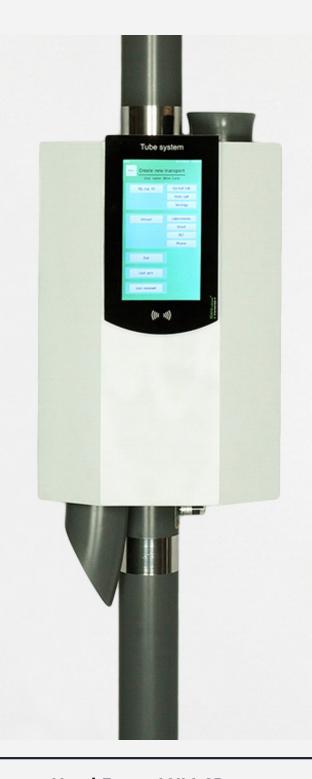

# 10" TOUCH DISPLAY

Available for stations H61

## QUICK AND EFFICIENT SENDING PROCESS

- Choose from personal Top3 / Top 10 destinations
- Choose from the station's Top3 / Top 10 destinations
- Grouped destination lists
- Quick dial (e.g. last receive, last sent)
- Send and receive history

### USEFUL SENDING OPTIONS

- Transport speed: slow, fast
- Priority: norm, high, now

### ADAPTABLE TO INDIVIDUAL NEEDS

- Fully configurable: e.g. layout, colours, names and display of specific elements
- Multi language, including Arabic, Cantonese, Thai, etc. - any user language integrable
- Many optional features: e.g. display of video, audio and messages

#### Hard Facts 10" LCD

- Resolution: 1024 × 600 pixel
- 10" big, easy to read display
- Fully configurable display
- Intuitive interface
- High quality surface file for long-term use

Hörtig Rohrpost GmbH www.rohrpost.de +49 921 / 789 49 0