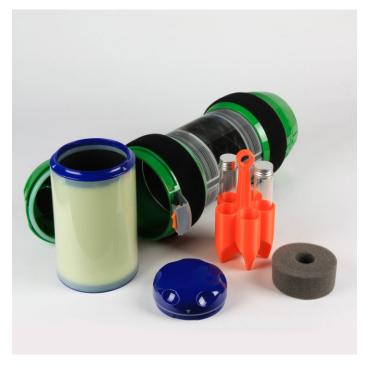

# Individual Vial Tray

Individual vial tray (left) – Individual vial tray with two vials, foam inlay 1.9011.7.23, inner container 1.8224.T.00 and carrier 1.9350.T.1L (right)

#### Installation

- Insert the vials to be sent into the tray
- Put the foam inlay on top
- Insert the tray into the heat-insulated inner container 1.8224.T.00 and close the container
- Insert the container into the carrier 1.9350.T.1L and close the carrier

## **Delivery Scope**

- Individual vial tray
- The associated products have to be ordered additionally:
  - Heat-insulated inner container 1.8224.T.00
  - Carrier 1.9350.T.1L
  - Foam inlay 1.9011.7.23