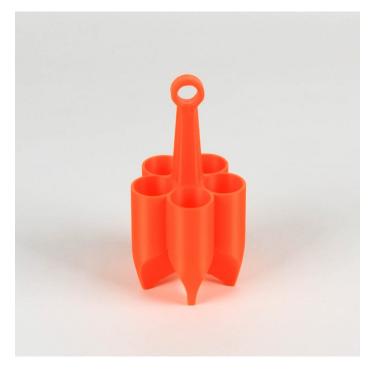

# Individual Vial Tray

Individual vial tray (left) – Individual vial tray with two vials, foam inlay 1.9011.7.23, inner container 1.8224.T.00 and carrier 1.9350.T.1L (right)

### **Characteristics**

- Space for up to 5 individual vials (26 mm diameter)
- Ring on the top for easy removal of the tray from the carrier