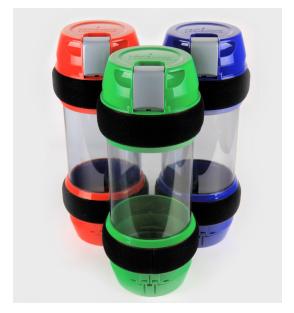

# **OPTIONAL**

- · Various inlays, e. g. thermal insulation
- · Colours: green, red, blue
- · Equipped with RFIDs
- Felt rings

# All variations are shown in our carrier configurator.

We reserve the right of changes!

1.9350.T.1L in red, green and blue

1.9350.T.1L opened

1.9350.T.1L closed