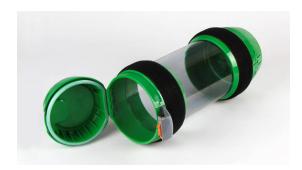

#### WITH

- · Two leak-proof flap lids
- High-grade velcro rings
- Easy handling: Can be opened with one hand only
- Can be opened on both sides

# All variations are shown in our carrier configurator.

We reserve the right of changes!

1.9350.T.1L in red, green and blue

1.9350.T.1L opened

1.9350.T.1L closed