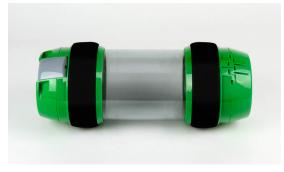

# All variations are shown in our carrier configurator.

We reserve the right of changes!

1.9350.T.1L in red, green and blue

1.9350.T.1L opened

1.9350.T.1L closed