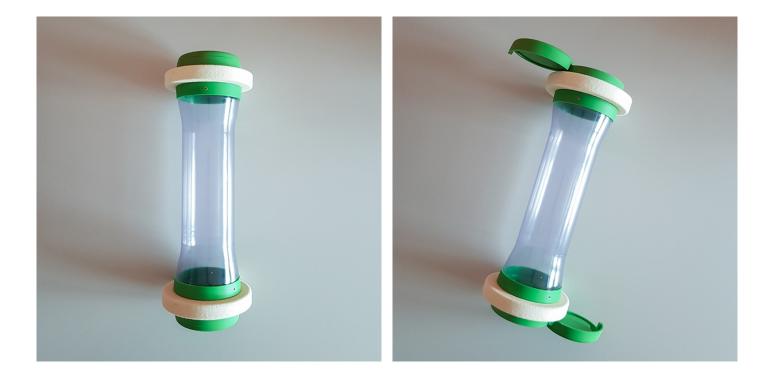

# 1.9350.7.00

Carrier Two Swing Lids

#### **Dimensions:**

Loading length (L1): 350 mm Total length (L2): ca. 362 mm Diameter (D): 71.4 mm Volume: 1.40 litre

## Opening on both sides: yes

#### With:

- High-grade felt rings
- Two swing engaging lids
- Spring assisted secure closing mechanism

## For:

- Tube dimension Do132
- Bend radius r = 650 mm

## **Optional:**

- Velcro rings
- Colours: green, red, blue
- Equipped with two RFID chips

We reserve the right of changes!

Sender tube with ring

1.9330.7.0A/1.9350.7.0A 2010 can be send in mixed mode with 1.9350.7.00 1986