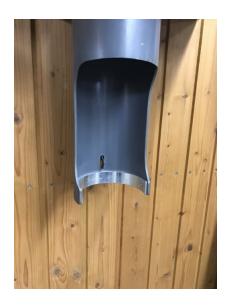

Sender tube with sheet steel

1.9330.7.0A/1.9350.7.0A 2010 cannot be send mixed with other carriers. The sender contact has to be moved or a spacer needs to be put on the sheet steel.