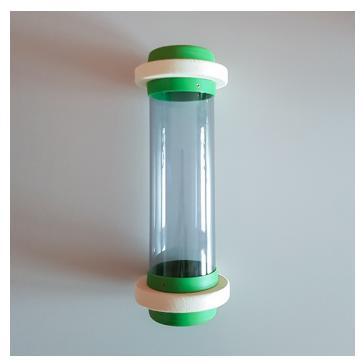

# Carrier Two Swing Lids

#### **Dimensions:**

Loading length (L1): 330 mm Total length (L2): ca. 342 mm Diameter (D): 83 mm Volume: 1.78 litre

Opening on both sides: yes

#### With:

- High-grade felt rings
- Two swing engaging lids
- Spring assisted secure closing mechanism

#### For:

- Tube dimension Do132
- Bend radius r = 650 mm

### **Optional:**

- Velcro rings
- Colours: green, red, blue
- Equipped with two RFID chips

We reserve the right of changes!

Sender tube with ring

1.9330.7.0A/1.9350.7.0A 2010 can be send in mixed mode with 1.9350.7.00 1986