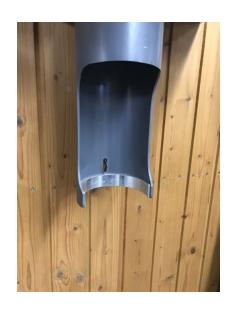

### **Optional:**

- Velcro rings
- Colours: green, red, blue
- Equipped with two RFID chips

We reserve the right of changes!

Sender tube with ring

1.9330.7.0A/1.9350.7.0A 2010 can be send in mixed mode with 1.9350.7.00 1986

Sender tube with sheet steel

1.9330.7.0A/1.9350.7.0A 2010

cannot be send

mixed with other carriers.

The sender contact has

to be moved

or a spacer needs to be put

on the sheet steel.