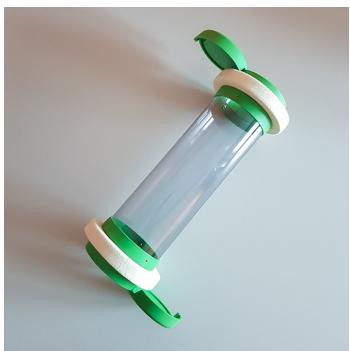

# Carrier Two Swing Lids

#### **Dimensions:**

Loading length (L1): 330 mm Total length (L2): ca. 342 mm Diameter (D): 83 mm Volume: 1.78 litre

Opening on both sides: yes

#### With:

- High-grade felt rings
- Two swing engaging lids
- Spring assisted secure closing mechanism

#### For:

- Tube dimension Do132
- Bend radius r = 650 mm

### **Optional:**

- Velcro rings
- Colours: green, red, blue
- Equipped with two RFID chips

We reserve the right of changes!

Sender tube with ring

1.9330.7.0A/1.9350.7.0A 2010 can be send in mixed mode with 1.9350.7.00 1986