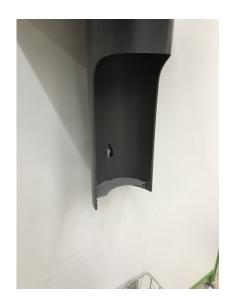

Sender tube with sheet steel

1.9330.7.0A/1.9350.7.0A 2010

cannot be send

mixed with other carriers.

The sender contact has

to be moved

or a spacer needs to be put

on the sheet steel.