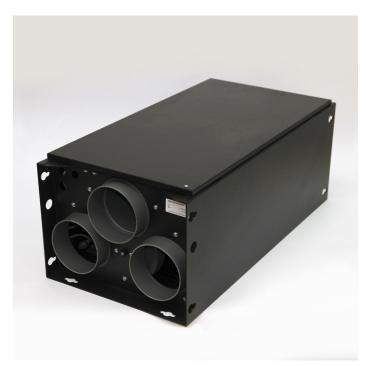

# Diverter 3-Way with AW H61F

Diverter 1.0394.6.0F

### Characteristics

- Can be used as 2- or 3-way diverter
- S-bend (swivel tube) construction (r = 800 mm)
- Hall position sensor controlled safe snap of the swivel tube into correct positions
- All functions can be checked directly at the diverter
- Absolutely suction and pressure tight

## **Technical properties**

Material: Sheet-steel case, plastic-covered,

with PVC and ABS parts inside Colour: Powder coated, black

Tube: Do110

Housing: ca. 630 mm (h) × 315 mm (w) × 241 mm (d)

Weight: ca. 12.30 kg