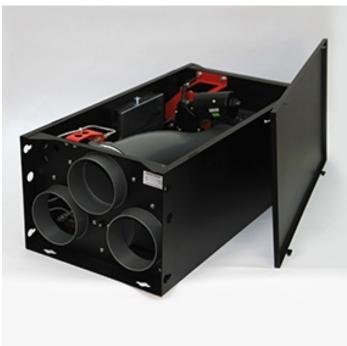

# Diverter 3-Way with AW H61F

Diverter 1.0394.6.0F

### Characteristics

- Can be used as 2- or 3-way diverter
- S-bend (swivel tube) construction (r = 800 mm)
- Hall position sensor controlled safe snap of the swivel tube into correct positions
- All functions can be checked directly at the diverter
- Absolutely suction and pressure tight

#### Installation/Service

- Installation in any direction
- Easy service when installed in ceiling
- Aligns perfectly within minutes during reassembly

## **Delivery Scope**

■ Including AW control unit

We reserve the right of changes!