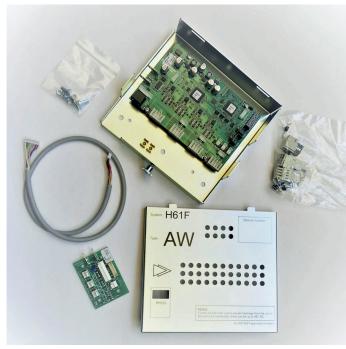

# Conversion Upgrade Kit H61E to H61F

## **Delivery Scope**

- Includes diverter cable 7.2558.0.06
- Includes adapter for position sensors 1.1462.0.70

We reserve the right of changes!