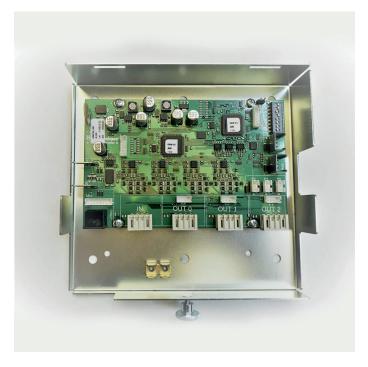

#### **Characteristics**

- Connects four cables
- Each cable end has a termination of the CAN bus connection
- Can control one diverter
- Connection of two carrier sensors

### Installation

■ Inside diverter