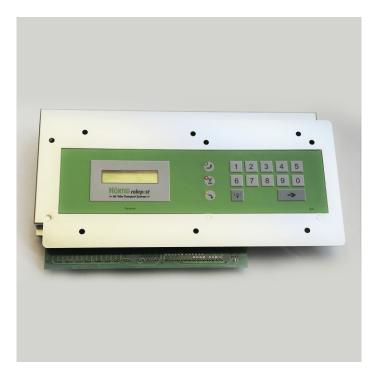

# 1.1363.0.CE

Set Station Control Unit H61E

## Purpose

- Keyboard to be added into stations H61E
- Adress a carrier to a destination station
- Show arrival information

## Membrane keyboard

- With 12 buttons
- High quality surface foil for long term use

## Three LEDs

- Show the state of the station
- Red: error
- Yellow: carrier is approaching
- Green: departure is booked in central controller