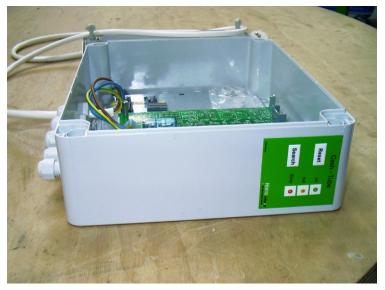

# Characteristics

- Keyboard with buttons:
  - Purge
  - Reset of timer error
- With lamps to indicate:
- System error
- System run
- Power on

# Housing

<u>Dimensions:</u> 270 mm (h) × 290 mm (w) × 170 mm (d) <u>Weight:</u> 1.2 kg

# **Delivery Scope:**

 Remote control card with keyboard in a plastic housing

We reserve the right of changes!