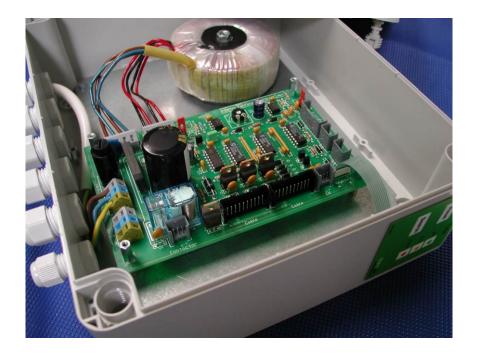

# Central Controller H36C

#### **Characteristics**

- Controls up to 20 stations (cashiers) at a distance of up to 150 m
- The internal power supply is sufficient for 500 m cable
- Very high sending frequency

## Integrated

- Control unit
- Power supply
- Timer module 2 270 seconds as total transport time control
- After time out of the timer module two different reactions can be chosen:
  - System resets automatically and waits for next job
  - System shutdown needs to be reset manually
- 230 V output for blower
- 24 V output for interface-contactor
- Membrane keyboard with:
  - Three LEDs: power, busy, error
  - Two buttons: blower, reset

- One Power cable with SCHUKO plug
- One fuse for power input
- Short circuit protection for all outputs

## Input voltage

110 or 240 VAC

## Housing

Protection class: Ip66

<u>Dimensions:</u> 270 mm (h)  $\times$  290 mm (w)  $\times$  170 mm (d) <u>Weight:</u> 2.3 kg