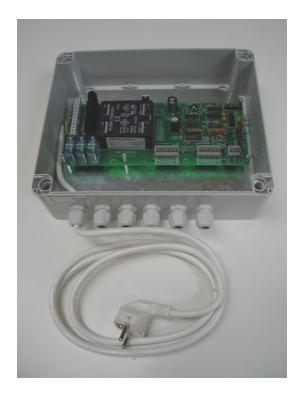

# 1.1021.0.0B

Central Controller H21B

# Characteristics

• The integrated power supply feeds the entire system and is sufficient for up to 500 m cable

# Integrated

- Control unit
- Timer function 2 270 seconds as total transport time control
- Two blower outputs for 24 V interface contactor
- Two blower relais for single-phase blowers up to 2.4 kW
- One relais output for central brake
- One power cable with SCHUKO plug
- Four fuses:
  - One for power input
  - Three for power outputs for two blowers and one brake

# Input voltage

110 or 240 VAC

# Housing

<u>Protection class:</u> lp66 <u>Dimensions:</u> 270 mm (h) × 290 mm (w) × 170 mm (d) <u>Weight:</u> 2.3 kg