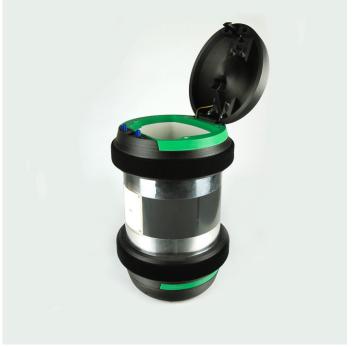

### With

- High-grade velcro rings
- Flip lids on both sides

#### **Optional**

- Shape of the carrier's inside is individually adapted to the specific cargo so the carrier can easily be (un)loaded and the cargo is protected
- Contactors in both locks at the carrier's ends that communicate to the station via NFC if the carrier is locked properly