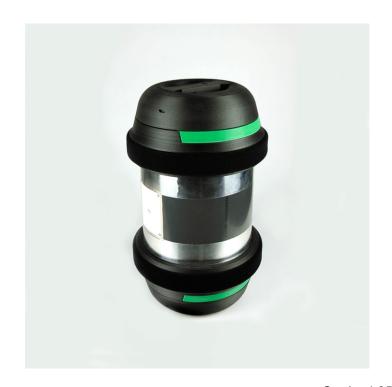

#### **Dimensions**

Loading length: ca. 359 mm Total length: ca. 500 mm Loading diameter: ca. 195 mm Diameter: ca. 300 mm

Weight: ca. 8 kg

Material: Conductive plastic

Colour: Black, silver, green

Opening on both sides: Yes

### With

- High-grade velcro rings
- Flip lids on both sides

#### For

- Tube dimension Do315
- Bend radius r = 1000 mm or bigger