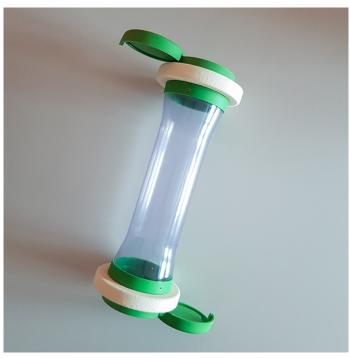

# Carrier Two Swing Lids

#### **Dimensions:**

Loading length (L1): 350 mm Total length (L2): ca. 362 mm Diameter (D): 71.4 mm Volume: 1.40 litre

### Opening on both sides: yes

#### With:

- High-grade felt rings
- Two swing engaging lids
- Spring assisted secure closing mechanism

#### For:

- Tube dimension Do132
- Bend radius r = 650 mm