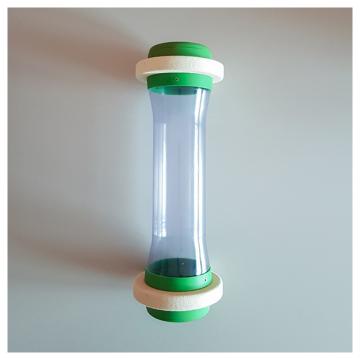

# Carrier Two Swing Lids

#### **Dimensions:**

Loading length (L1): 350 mm Total length (L2): ca. 362 mm Diameter (D): 71.4 mm Volume: 1.40 litre

### Opening on both sides: yes

#### With:

- High-grade felt rings
- Two swing engaging lids
- Spring assisted secure closing mechanism

#### For:

- Tube dimension Do132
- Bend radius r = 650 mm