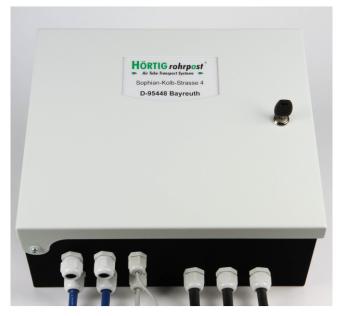

# Blower Controller H61F AIR CARD 400 V – Reversing

### **Characteristics**

- Air Card in-built
- Relais outputs for 240 V contactor coil
- Contactors and motor protection switch for up to 6 A
- Monitoring contact for motor protection switch to report a motor error to the control system
- Relais outputs for central brake
- Input power cable with CEE plug
- Oil-flex cable for input and output

## Housing

<u>Material:</u> sheet-steel, powder-painted <u>Protection class:</u> IP20

#### **Delivery Scope**

Blower controller including connection cables

We reserve the right of changes!