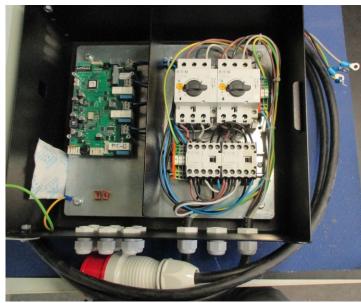

### **Characteristics**

- Air Card in-built
- Relais outputs for 240 V contactor coil
- Contactors and motor protection switch for up to 6 A
- Monitoring contact for motor protection switch to report a motor error to the control system
- Relais outputs for central brake
- Input power cable with CEE plug
- Oil-flex cable for input and output

#### Input voltage

Three-phase 400 VAC

## Housing

<u>Material:</u> sheet-steel, powder-painted <u>Protection class:</u> IP20