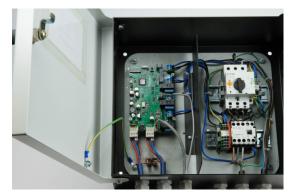

#### Characteristics

- Air Card in-built
- Relais outputs for 240 V contactor coil
- Contactors and motor protection switch for up to 6 A
- Two monitoring contacts for motor protection switch to report a motor error to the control system
- Relais outputs for central brake
- Input power cable with CEE plug
- Oil-flex cable for input and output

#### Housing

<u>Material:</u> sheet-steel, powder-painted <u>Protection class:</u> IP20