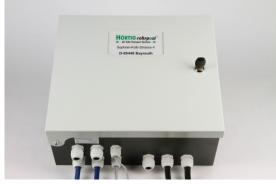

## Blower Controller H61F AIR CARD 400 V with Brake Relais

1.2541.0.06

1.2543.0.06

#### Characteristics

- Air Card in-built
- Relais outputs for 240 V contactor coil
- Contactors and motor protection switch for up to 6 A
- Two monitoring contacts for motor protection switch to report a motor error to the control system
- Relais outputs for central brake
- Input power cable with CEE plug
- Oil-flex cable for input and output

## **Delivery Scope**

Blower controller including connection cables