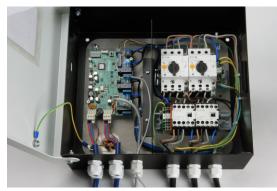

#### Characteristics

- Air Card in-built
- Relais outputs for 240 V contactor coil
- Contactors and motor protection switch for up to 6 A
- Two monitoring contacts for motor protection switch to report a motor error to the control system
- Relais outputs for central brake
- Input power cable with CEE plug
- Oil-flex cable for input and output

#### Housing

<u>Material:</u> sheet-steel, powder-painted <u>Protection class:</u> IP20