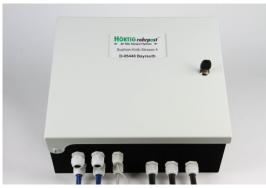

## Blower Controller H61F AIR CARD 400 V with Brake Relais

1.2541.0.06

1.2543.0.06

#### Characteristics

- Air Card in-built
- Relais outputs for 240 V contactor coil
- Contactors and motor protection switch for up to 6 A
- Two monitoring contacts for motor protection switch to report a motor error to the control system
- Relais outputs for central brake
- Input power cable with CEE plug
- Oil-flex cable for input and output

## **Delivery Scope**

Blower controller including connection cables