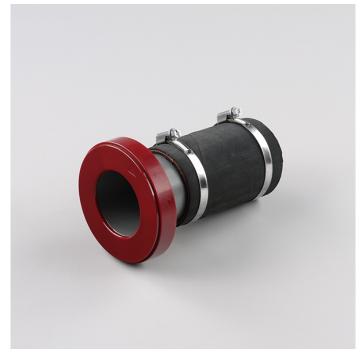

### Air Tube Connection Set 1.2023.2.50

#### For

- Connecting the blower unit 1.2023.2.00/1.2053.2.00 to the system (with one air tube connection set installed)
- Connecting the blower unit 1.2023.2.00/1.2053.2.00 to air source/sink (with two air tube connection sets installed)

## **Characteristics**

- Vibration absorbing rubber sleeve Do63
- Adaptor from 63 to 110 mm

#### **Dimensions**

<u>Tube:</u> for tube dimensions up to Do110 <u>Length:</u> 150 mm

We reserve the right of changes!