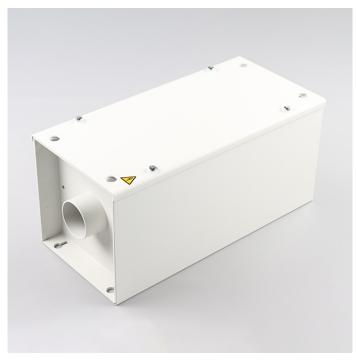

# Blower Unit 230 V / Air Tube Connection Set

Blower Unit 1.2023.2.00

Air Tube Connection Set 1.2023.2.50

## Blower Unit 1.2023.2.00 / 1.2053.2.00

## **Characteristics**

- Max. 2000 I/min
- Max. 110 mbar
- 230 V
- 50 Hz
- 1kW
- With one motor for suck-air / pressure-air
- 1 × 1100 W (1.2023.2.00)
- With two motors for suck-air / pressure-air
- -2 × 1100 W (1.2053.2.00)

#### Installation

■ At wall, at ceiling, or at bottom

#### **Dimensions**

Flange diameter: Do63

Housing: appr. 435 mm × 210 mm × 205 mm